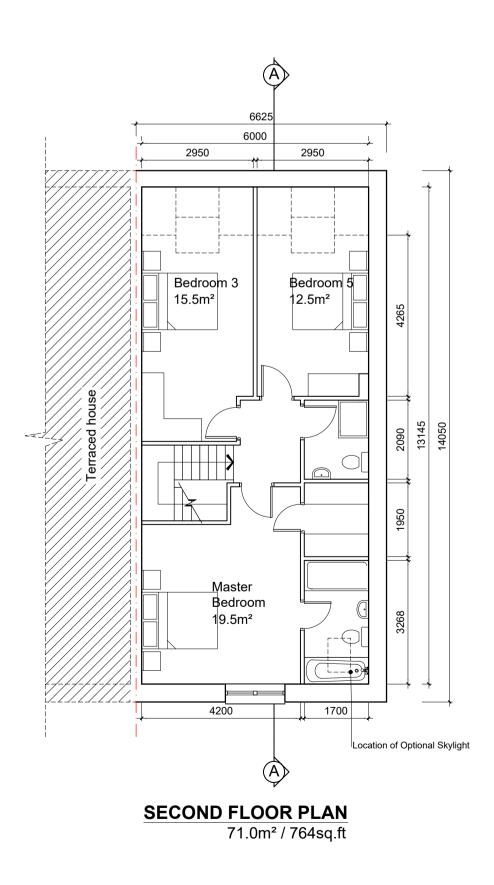

**SECTION A-A** 

78.0m² / 840sq.ft OA 227m² / 2443 sq.ft

**ROOF PLAN** 

| REVISIONS |                               |                  |  |
|-----------|-------------------------------|------------------|--|
| DATE      | DESCRIPTION                   | No.              |  |
| 21.04.20  | Area bedrooms 3 and 5 revised | Α                |  |
|           |                               |                  |  |
|           |                               |                  |  |
|           |                               |                  |  |
|           |                               |                  |  |
|           |                               |                  |  |
|           | DATE                          | DATE DESCRIPTION |  |