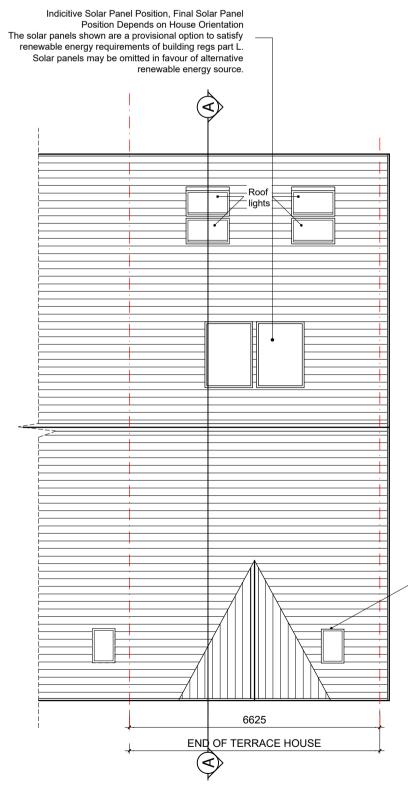

LEFT HAND SIDE ELEVATION

Optional Roof light

|                                              | PROJECT TITLE:                                                                                                 | DATE:   | DRAWN BY:   |
|----------------------------------------------|----------------------------------------------------------------------------------------------------------------|---------|-------------|
|                                              | Fassaroe Phase 1, County Wicklow                                                                               | JAN 22  | RS          |
|                                              | DRAWING TITLE:                                                                                                 | SCALE:  | REVISION:   |
| MCORM                                        | HOUSE TYPE 2B                                                                                                  | 1:100   | А           |
| M°CROSSAN O ROURKE MANNING <b>ARCHITECTS</b> | 5 BEDROOMS 3 STOREY                                                                                            | JOB NO: | DRAWING NO: |
|                                              | Albert Place West, Harcourt Lane, Dublin 2, Ireland.<br>Tel: 01-4788700 Fax: 01-4788711 E-Mail: arch@mcorm.com | 15011.1 | PL51        |