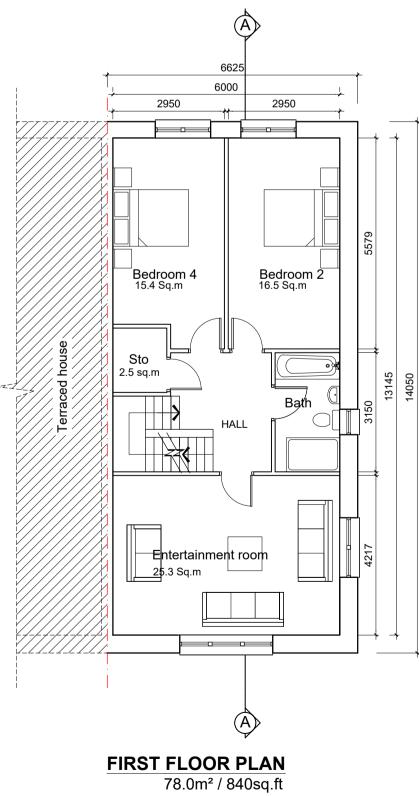

**SECTION A-A** 

78.0m² / 840sq.ft OA 227m² / 2443 sq.ft

**ROOF PLAN** 

| REVISIONS |                               |                  |  |
|-----------|-------------------------------|------------------|--|
| DATE      | DESCRIPTION                   | No.              |  |
| 21.04.20  | Area bedrooms 3 and 5 revised | Α                |  |
|           |                               |                  |  |
|           |                               |                  |  |
|           |                               |                  |  |
|           |                               |                  |  |
|           |                               |                  |  |
|           | DATE                          | DATE DESCRIPTION |  |