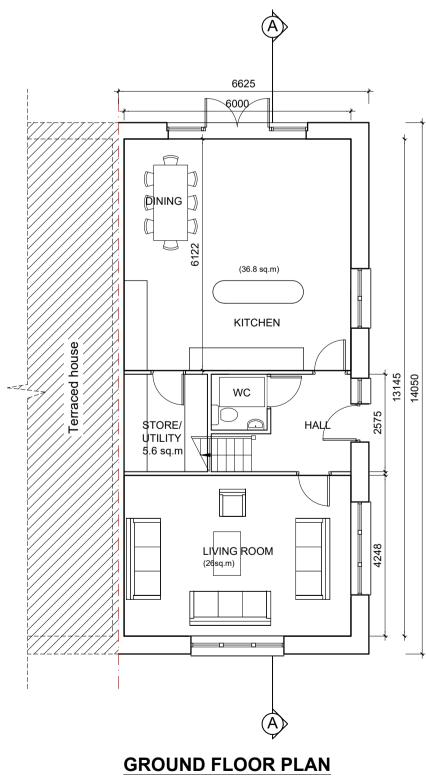

**SECTION A-A** 

78.0m² / 840sq.ft OA 227m² / 2443 sq.ft

**ROOF PLAN** 

| REVISIONS |                               |                  |  |
|-----------|-------------------------------|------------------|--|
| DATE      | DESCRIPTION                   | No.              |  |
| 21.04.20  | Area bedrooms 3 and 5 revised | Α                |  |
|           |                               |                  |  |
|           |                               |                  |  |
|           |                               |                  |  |
|           |                               |                  |  |
|           |                               |                  |  |
|           | DATE                          | DATE DESCRIPTION |  |