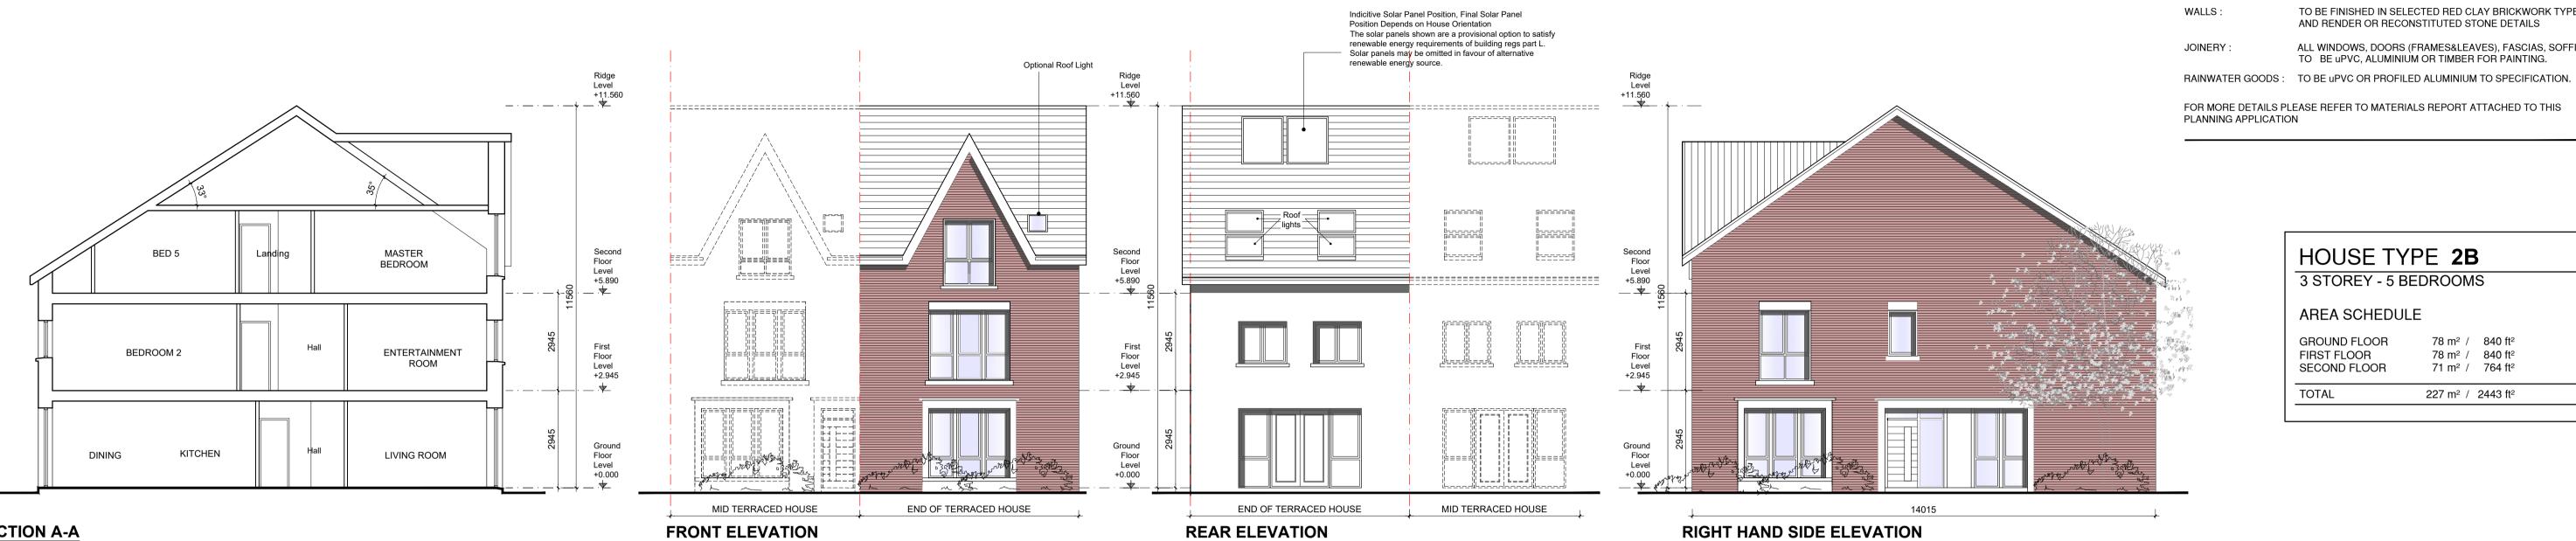

**SECTION A-A** 

78.0m² / 840sq.ft OA 227m² / 2443 sq.ft

**ROOF PLAN** 

| REVISIONS |                               |                  |  |
|-----------|-------------------------------|------------------|--|
| DATE      | DESCRIPTION                   | No.              |  |
| 21.04.20  | Area bedrooms 3 and 5 revised | Α                |  |
|           |                               |                  |  |
|           |                               |                  |  |
|           |                               |                  |  |
|           |                               |                  |  |
|           |                               |                  |  |
|           | DATE                          | DATE DESCRIPTION |  |

## NOTES ON FINISHES:

| JOINERY : | ALL WINDOWS, DOORS (FRAMES&LEAVES), FASCIAS, SOFFITS,<br>TO BE uPVC, ALUMINIUM OR TIMBER FOR PAINTING. |
|-----------|--------------------------------------------------------------------------------------------------------|
| WALLS :   | TO BE FINISHED IN SELECTED RED CLAY BRICKWORK TYPE 1<br>AND RENDER OR RECONSTITUTED STONE DETAILS      |
| ROOF :    | TO BE FINISHED IN SLATE OR TILE IN SELECTED COLOUR.                                                    |

LEFT HAND SIDE ELEVATION

Optional Roof light

|                                              | PROJECT TITLE:                                                                                                 | DATE:   | DRAWN BY:   |
|----------------------------------------------|----------------------------------------------------------------------------------------------------------------|---------|-------------|
|                                              | Fassaroe Phase 1, County Wicklow                                                                               | JAN 22  | RS          |
|                                              | DRAWING TITLE:                                                                                                 | SCALE:  | REVISION:   |
| MCORM                                        | HOUSE TYPE 2B                                                                                                  | 1:100   | А           |
| M°CROSSAN O ROURKE MANNING <b>ARCHITECTS</b> | 5 BEDROOMS 3 STOREY                                                                                            | JOB NO: | DRAWING NO: |
|                                              | Albert Place West, Harcourt Lane, Dublin 2, Ireland.<br>Tel: 01-4788700 Fax: 01-4788711 E-Mail: arch@mcorm.com | 15011.1 | PL51        |