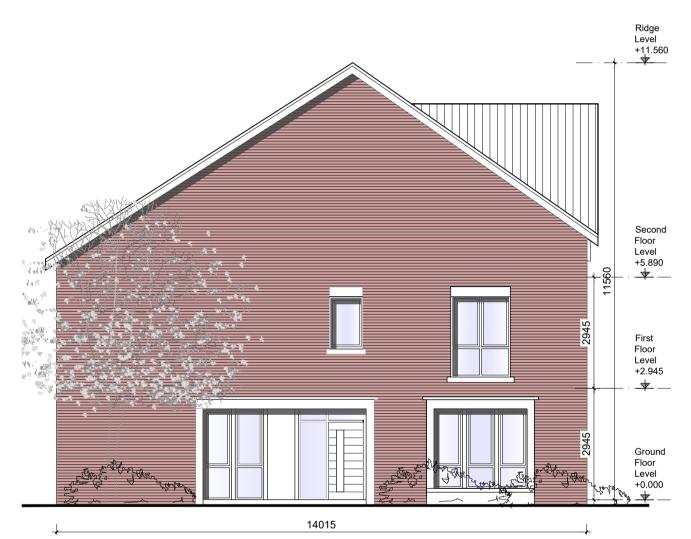

## NOTES ON FINISHES:

| JOINERY : | ALL WINDOWS, DOORS (FRAMES&LEAVES), FASCIAS, SOFFITS,<br>TO BE uPVC, ALUMINIUM OR TIMBER FOR PAINTING. |
|-----------|--------------------------------------------------------------------------------------------------------|
| WALLS :   | TO BE FINISHED IN SELECTED RED CLAY BRICKWORK TYPE 1<br>AND RENDER OR RECONSTITUTED STONE DETAILS      |
| ROOF :    | TO BE FINISHED IN SLATE OR TILE IN SELECTED COLOUR.                                                    |